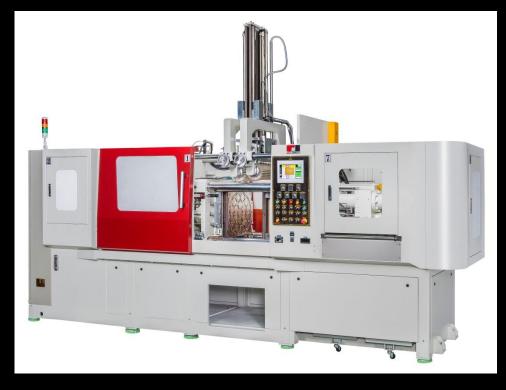

## INJECTION MOLDING MACHINES

WITH FRONT DE-MOLDING KIT (2RT)

#### HORISONTAL INJECTION MOLDING MACHINE WITH BRUSHES