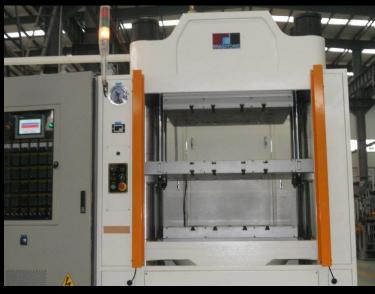

y.

Factories located in Taiwan & China

## TAIWAN FACTORY





**AREA** 









### **STRESS-STRAIN**

### **CMM**



## CHINA FACTORY



- Established in Nov., 2005
- Located in Guangde, Anhui Province
- 2.5 hours from Shanghai by car
- 1.5 hour from Nanjing by car
- Square measure: 60,000 m<sup>2</sup>
- Employee: around 285 persons
- For China local market
- Annual turnover : 47 Million (USD)



## PRODUCT RANGE

### With Capacity from 1 ton to 10,000 ton:

- Vacuum Chamber Compression Molding Machines
- Hydraulic Compression Molding Machines
- Injection Molding Machines
- Vacuum Chamber Injection Molding Machines
- Custom-made Presses
- Punch machines & Hydraulic presses
- Accessory Series for rubber industry

## **VACUUM COMPRESSION PRESSES**





## TWO LAYER COMPRESSION PRESS





# LARGE COMPRESSION MOLDING PRESS FOR COMPOSITES



# 6000 & 9000 TON PRESSES UNDER CONSTRUCTION





# VERTICAL INJECTION MOLDING MACHINES

#### REGULAR FIFO WITH ICON CONTROL SYSTEM



#### LOW BED WITH ICON CONTROL SYSTEM



# VERTICAL INJECTION MOLDING MACHINES

#### **VERTIKAL FIFO INJECTION UNIT**



#### HORIZONTTAL FILO INJECTION UNIT WITH SILICONE STUFFER



## INJECTION MOLDING MACHINES

WITH FRONT DE-MOLDING KIT (2RT)



#### HORISONTAL INJECTION MOLDING MACHINE WITH BRUSHES



# INTELLIGENT PRODUCTION



- MACHINE AUTOMATION
- INDUSTRY 4.0
- ICON & ICON LIGHT CONTROL SYSTEM
- NETWORK CONNECTION



## **ICON CONTROL SYSTEM**



- Operating panel to visualise the process, set up parameters and operate the machine
- The visualisation is done on a 21,5" PCAP multi touch screen
-