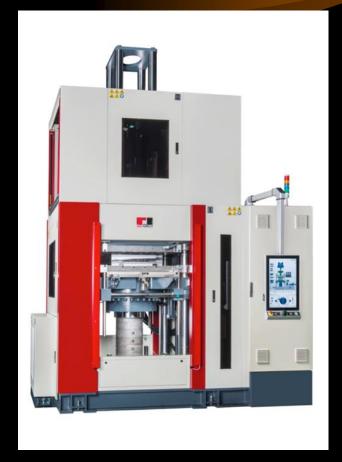

hai by car
- 1.5 hour from Nanjing by car
- Square measure: 60,000 m<sup>2</sup>
- Employee: around 285 persons
- For China local market
- Annual turnover : 47 Million (USD)



## PRODUCT RANGE

### With Capacity from 1 ton to 10,000 ton:

- Vacuum Chamber Compression Molding Machines
- Hydraulic Compression Molding Machines
- Injection Molding Machines
- Vacuum Chamber Injection Molding Machines
- Custom-made Presses
- Punch machines & Hydraulic presses
- Accessory Series for rubber industry

## **VACUUM COMPRESSION PRESSES**





## TWO LAYER COMPRESSION PRESS





# LARGE COMPRESSION MOLDING PRESS FOR COMPOSITES



# 6000 & 9000 TON PRESSES UNDER CONSTRUCTION





# VERTICAL INJECTION MOLDING MACHINES

#### REGULAR FIFO WITH ICON CONTROL SYSTEM



#### LOW BED WITH ICON CONTROL SYSTEM



# VERTICAL INJECTION MOLDING MACHINES

#### **VERTIKAL FIFO INJECTION UNIT**



#### HORIZONTTAL FILO INJECTION UNIT WITH SILICONE STUFFER



## INJECTION MOLDING MACHINES

WITH FRONT DE-MOLDING KIT (2RT)



#### HORISONTAL INJECTION MOLDING MACHINE WITH BRUSHES



# INTELLIGENT PRODUCTION



- MACHINE AUTOMATION
- INDUSTRY 4.0
- ICON & ICON LIGHT CONTROL SYSTEM
- NETWORK CONNECTION



## **ICON CONTROL SYSTEM**



- Operating panel to visualise the process, set up parameters and operate the machine
- The visualisation is done on a 21,5" PCAP multi touch screen
- All machine movements are executed via a single space mouse module in manual mode for ease of operation
- All parameters can be selected via graphical menu with real time machine simulation
- Fully variable movement profile setu