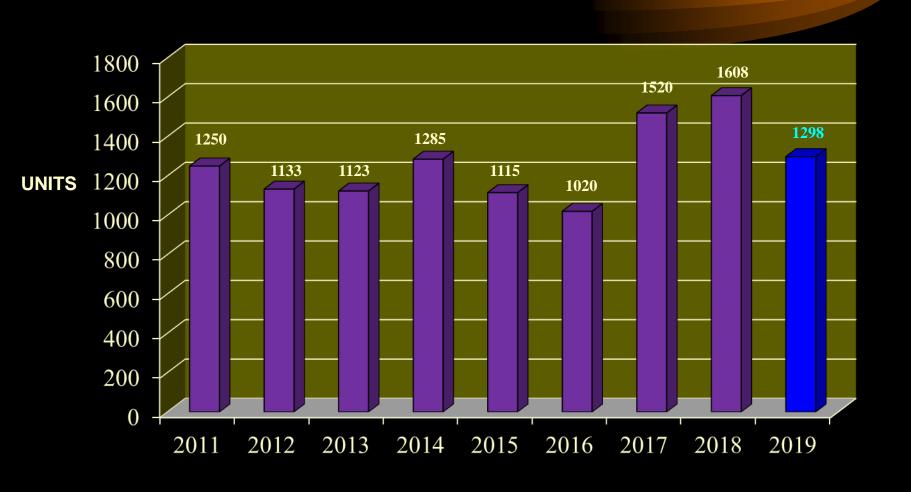

one on a 21,5" PCAP multi touch screen
- All machine movements are executed via a single space mouse module in manual mode for ease of operation
- All parameters can be selected via graphical menu with real time machine simulation
- Fully variable movement profile setup via drag and drop menu
- Fully variable automatic cycle setup via drag and drop menu

## **NETWORK**

- OPCUA remote access possibility via PC, tablet or smartphone
- Backup of all data on network server
- User specific network access (maintenance, production leader, management, etc.)
- Production data stored and analysed automatically via OPCUA
- Alarms and notifications send automatically to specified people via email and phone



**Industry 4.0** 



## **ANNUAL TURNOVER (TAIWAN)**



## **MACHINE PRODUCTION (TAIWAN)**



## **EXPORT MARKETS**



## **WORLDWIDE CUSTOMERS**

















## CERTIFICATIONS

CE Certificate (TÜV)

2006/42/EG: MSD

2006/95/EC: LVD

2004/108/EC: EMC





11 patented rights

# WORLDWIDE SALES & SERVICE NETWORK



# THANK YOU FOR YOUR ATTENTION!

Visit AWI Maskin AB's website for more information about us!