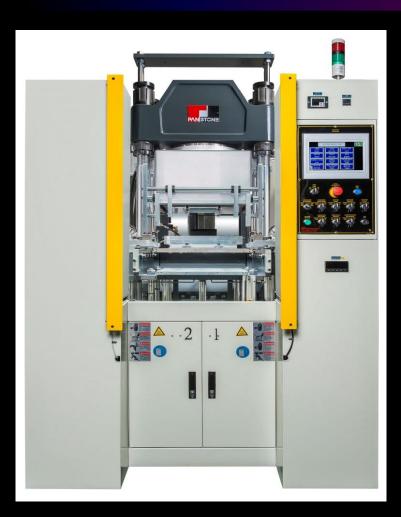

ence in Rubber Molding Machine Industry.

Factories located in Taiwan & China

## TAIWAN FACTORY





**AREA** 









### **STRESS-STRAIN**

### **CMM**



## CHINA FACTORY



- Established in Nov., 2005
- Located in Guangde, Anhui Province
- 2.5 hours from Shanghai by car
- 1.5 hour from Nanjing by car
- Square measure: 60,000 m<sup>2</sup>
- Employee: around 285 persons
- For China local market
- Annual turnover : 47 Million (USD)



## PRODUCT RANGE

### With Capacity from 1 ton to 10,000 ton:

- Vacuum Chamber Compression Molding Machines
- Hydraulic Compression Molding Machines
- Injection Molding Machines
- Vacuum Chamber Injection Molding Machines
- Custom-made Presses
- Punch machines & Hydraulic presses
- Accessory Series for rubber industry

## **VACUUM COMPRESSION PRESSES**





## TWO LAYER COMPRESSION PRESS





# LARGE COMPRESSION MOLDING PRESS FOR COMPOSITES



# 6000 & 9000 TON PRESSES UNDER CONSTRUCTION





# VERTICAL INJECTION MOLDING MACHINES

#### REGULAR FIFO WITH ICON CONTROL SYSTEM



#### LOW BED WITH ICON CONTROL SYSTEM



# VERTICAL INJECTION MOLDING MACHINES

#### **VERTIKAL FIFO INJECTION UNIT**



#### HORIZONTTAL FILO INJECTION UNIT WITH SILICONE STUFFER



## INJECTION MOLDING MACHINES

WITH FRONT DE-MOLDING KIT (2RT)



#### HORISONTAL INJECTION MOLDING MACHINE WITH BRUSHES



# INTELLIGENT PRODUCTION



- MACHINE AUTOMATION
- INDUSTRY 4.0
- ICON & ICON LIGHT CONTROL SYSTEM
- NETWORK CONNECTION



## **ICON CONTROL SYSTEM**



- Operating panel to visualise the process, set up parameters and operate the machine
- The visualisation is done