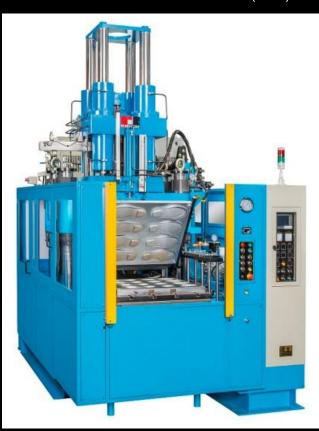

city from 1 ton to 10,000 ton:

- Vacuum Chamber Compression Molding Machines
- Hydraulic Compression Molding Machines
- Injection Molding Machines
- Vacuum Chamber Injection Molding Machines
- Custom-made Presses
- Punch machines & Hydraulic presses
- Accessory Series for rubber industry

## **VACUUM COMPRESSION PRESSES**





## TWO LAYER COMPRESSION PRESS





# LARGE COMPRESSION MOLDING PRESS FOR COMPOSITES



# 6000 & 9000 TON PRESSES UNDER CONSTRUCTION





# VERTICAL INJECTION MOLDING MACHINES

#### REGULAR FIFO WITH ICON CONTROL SYSTEM



#### LOW BED WITH ICON CONTROL SYSTEM



# VERTICAL INJECTION MOLDING MACHINES

#### **VERTIKAL FIFO INJECTION UNIT**



#### HORIZONTTAL FILO INJECTION UNIT WITH SILICONE STUFFER



## INJECTION MOLDING MACHINES

WITH FRONT DE-MOLDING KIT (2RT)



#### HORISONTAL INJECTION MOLDING MACHINE WITH BRUSHES



# INTELLIGENT PRODUCTION



- MACHINE AUTOMATION
- INDUSTRY 4.0
- ICON & ICON LIGHT CONTROL SYSTEM
- NETWORK CONNECTION



## **ICON CONTROL SYSTEM**



- Operating panel to visualise the process, set up parameters and operate the machine
- The visualisation is done on a 21,5" PCAP multi touch screen
- All machine movements are executed via a single space mouse module in manual mode for ease of operation
- All parameters can be selected via graphical menu with real time machine simulation
- Fully variable movement profile setup via drag and drop menu
- Fully variable automatic cycle setup via drag and drop menu

## **NETWORK**

- OPCUA remote access possibility via PC, tablet or smartphone
- Backup of all data on network server
-