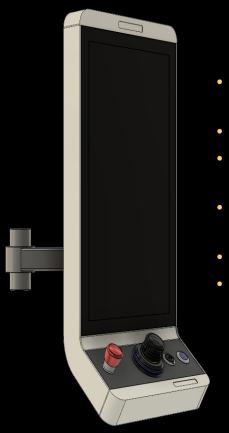

## **ICON CONTROL SYSTEM**

- Operating panel to visualise the process, set up parameters and operate the machine
- The visualisation is done on a 21,5" PCAP multi touch screen
- All machine movements are executed via a single space mouse module in manual mode for ease of operation
- All parameters can be selected via graphical menu with real time machine simulation
- Fully variable movement profile setup via drag and drop menu
- Fully variable automatic cycle setup via drag and drop menu

## **NETWORK**

- OPCUA remote access possibility via PC, tablet or smartphone
- Backup of all data on network server
- User specific network access (maintenance, production leader, management, etc.)
- Production data stored and analysed automatically via OPCUA
- Alarms and notifications send automatically to specified people via email and phone