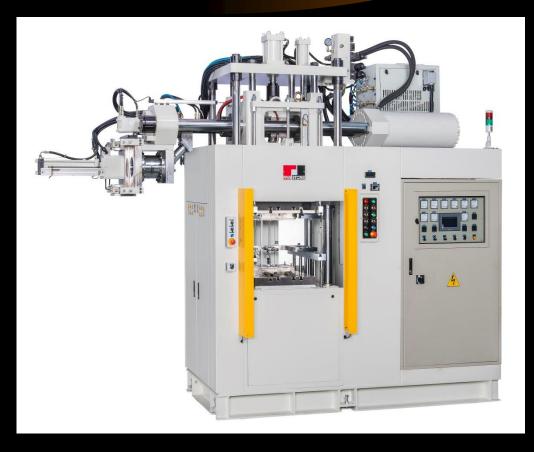

ual turnover : 47 Million (USD)



## PRODUCT RANGE

### With Capacity from 1 ton to 10,000 ton:

- Vacuum Chamber Compression Molding Machines
- Hydraulic Compression Molding Machines
- Injection Molding Machines
- Vacuum Chamber Injection Molding Machines
- Custom-made Presses
- Punch machines & Hydraulic presses
- Accessory Series for rubber industry

## **VACUUM COMPRESSION PRESSES**





## TWO LAYER COMPRESSION PRESS





# LARGE COMPRESSION MOLDING PRESS FOR COMPOSITES



# 6000 & 9000 TON PRESSES UNDER CONSTRUCTION





# VERTICAL INJECTION MOLDING MACHINES

#### REGULAR FIFO WITH ICON CONTROL SYSTEM



#### LOW BED WITH ICON CONTROL SYSTEM



# VERTICAL INJECTION MOLDING MACHINES

#### **VERTIKAL FIFO INJECTION UNIT**



#### HORIZONTTAL FILO INJECTION UNIT WITH SILICONE STUFFER



## INJECTION MOLDING MACHINES

WITH FRONT DE-MOLDING KIT (2RT)



#### HORISONTAL INJECTION MOLDING MACHINE WITH BRUSHES



# INTELLIGENT PRODUCTION



- MACHINE AUTOMATION
- INDUSTRY 4.0
- ICON & ICON LIGHT CONTROL SYSTEM
- NETWORK CONNECTION



## **ICON CONTROL SYSTEM**



- Operating panel to visualise the process, set up parameters and operate the machine
- The visualisation is done on a 21,5" PCAP multi touch screen
- All machine movements are executed via a single space mouse module in manual mode for ease of operation
- All parameters can be selected via graphical menu with real time machine simulation
- Fully variable movement profile setup via drag and drop menu
- Fully variable automatic cycle setup via drag and drop menu

## **NETWORK**

- OPCUA remote access possibility via