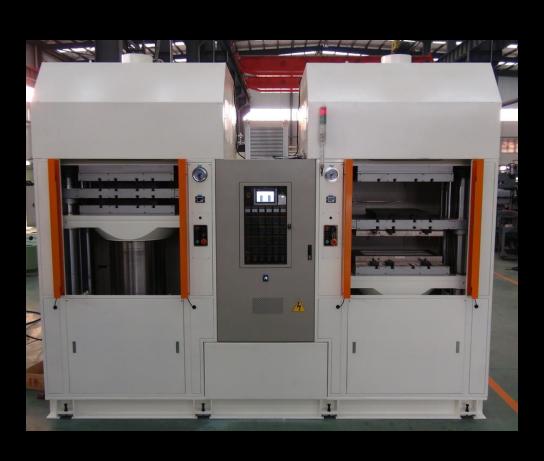

try.

Factories located in Taiwan & China

## TAIWAN FACTORY





**AREA** 









### **STRESS-STRAIN**

### **CMM**



## CHINA FACTORY



- Established in Nov., 2005
- Located in Guangde, Anhui Province
- 2.5 hours from Shanghai by car
- 1.5 hour from Nanjing by car
- Square measure: 60,000 m<sup>2</sup>
- Employee: around 285 persons
- For China local market
- Annual turnover : 47 Million (USD)



## PRODUCT RANGE

### With Capacity from 1 ton to 10,000 ton:

- Vacuum Chamber Compression Molding Machines
- Hydraulic Compression Molding Machines
- Injection Molding Machines
- Vacuum Chamber Injection Molding Machines
- Custom-made Presses
- Punch machines & Hydraulic presses
- Accessory Series for rubber industry

## **VACUUM COMPRESSION PRESSES**





## TWO LAYER COMPRESSION PRESS





# LARGE COMPRESSION MOLDING PRESS FOR COMPOSITES



# 6000 & 9000 TON PRESSES UNDER CONSTRUCTION





# VERTICAL INJECTION MOLDING MACHINES

#### REGULAR FIFO WITH ICON CONTROL SYSTEM



#### LOW BED WITH ICON CONTROL SYSTEM



# VERTICAL INJECTION MOLDING MACHINES

#### **VERTIKAL FIFO INJECTION UNIT**



#### HORIZONTTAL FILO INJECTION UNIT WITH SILICONE STUFFER



## INJECTION MOLDING MACHINES

WITH FRONT DE-MOLDING KIT (2RT)



#### HORISONTAL INJECTION MOLDING MACHINE WITH BRUSHES



# INTELLIGENT PRODUCTION



- MACHINE AUTOMATION
- INDUSTRY 4.0
- ICON & ICON LIGHT CONTROL SYSTEM
- NETWORK CONNECTION



## **ICON CONTROL SYSTEM**



- Operating panel to visualise the process, set up parameters and operate the machine
- The visualisation is done on a 21,5" PCAP multi touch screen