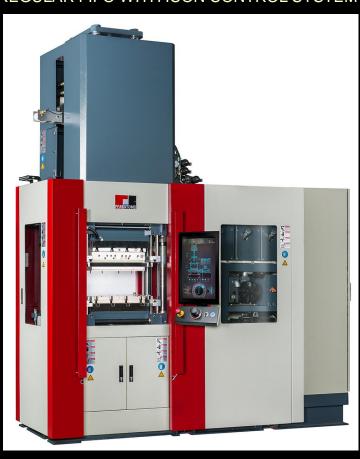

de, Anhui Province
- 2.5 hours from Shanghai by car
- 1.5 hour from Nanjing by car
- Square measure: 60,000 m<sup>2</sup>
- Employee: around 285 persons
- For China local market
- Annual turnover : 47 Million (USD)



## PRODUCT RANGE

### With Capacity from 1 ton to 10,000 ton:

- Vacuum Chamber Compression Molding Machines
- Hydraulic Compression Molding Machines
- Injection Molding Machines
- Vacuum Chamber Injection Molding Machines
- Custom-made Presses
- Punch machines & Hydraulic presses
- Accessory Series for rubber industry

## **VACUUM COMPRESSION PRESSES**





## TWO LAYER COMPRESSION PRESS





# LARGE COMPRESSION MOLDING PRESS FOR COMPOSITES



# 6000 & 9000 TON PRESSES UNDER CONSTRUCTION





# VERTICAL INJECTION MOLDING MACHINES

#### REGULAR FIFO WITH ICON CONTROL SYSTEM



#### LOW BED WITH ICON CONTROL SYSTEM



# VERTICAL INJECTION MOLDING MACHINES

#### **VERTIKAL FIFO INJECTION UNIT**



#### HORIZONTTAL FILO INJECTION UNIT WITH SILICONE STUFFER



## INJECTION MOLDING MACHINES

WITH FRONT DE-MOLDING KIT (2RT)



#### HORISONTAL INJECTION MOLDING MACHINE WITH BRUSHES



# INTELLIGENT PRODUCTION



- MACHINE AUTOMATION
- INDUSTRY 4.0
- ICON & ICON LIGHT CONTROL SYSTEM
- NETWORK CONNECTION



## **ICON CONTROL SYSTEM**



- Operating panel to visualise the process, set up parameters and operate the machine
- The visualisation is done on a 21,5" PCAP multi touch screen
- All machine movements are executed via a single space mouse module in manual mode for ease of operation
- All parameters can be selected via graphical menu with real time machine simulati