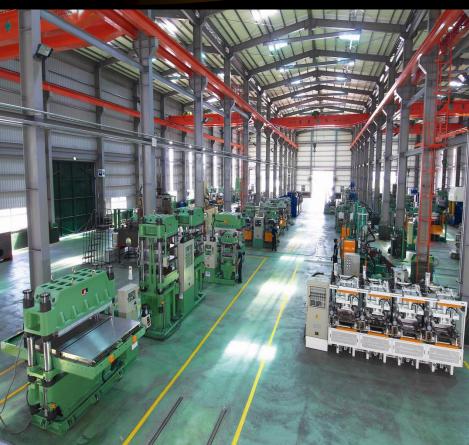

## CHINA FACTORY

- Established in Nov., 2005
- Located in Guangde, Anhui Province
- 2.5 hours from Shanghai by car
- 1.5 hour from Nanjing by car
- Square measure: 60,000 m<sup>2</sup>
- Employee: around 285 persons
- For China local market
- Annual turnover : 47 Million (USD)