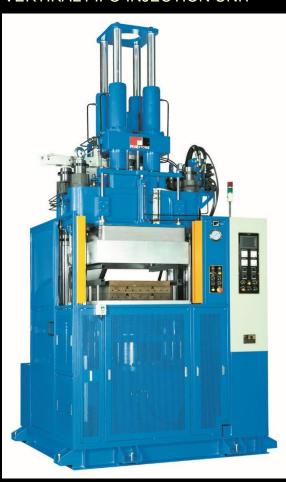

- Employee: around 285 persons
- For China local market
- Annual turnover : 47 Million (USD)



## PRODUCT RANGE

### With Capacity from 1 ton to 10,000 ton:

- Vacuum Chamber Compression Molding Machines
- Hydraulic Compression Molding Machines
- Injection Molding Machines
- Vacuum Chamber Injection Molding Machines
- Custom-made Presses
- Punch machines & Hydraulic presses
- Accessory Series for rubber industry

## **VACUUM COMPRESSION PRESSES**





## TWO LAYER COMPRESSION PRESS





# LARGE COMPRESSION MOLDING PRESS FOR COMPOSITES



# 6000 & 9000 TON PRESSES UNDER CONSTRUCTION





# VERTICAL INJECTION MOLDING MACHINES

#### REGULAR FIFO WITH ICON CONTROL SYSTEM



#### LOW BED WITH ICON CONTROL SYSTEM



# VERTICAL INJECTION MOLDING MACHINES

#### **VERTIKAL FIFO INJECTION UNIT**



#### HORIZONTTAL FILO INJECTION UNIT WITH SILICONE STUFFER



## INJECTION MOLDING MACHINES

WITH FRONT DE-MOLDING KIT (2RT)



#### HORISONTAL INJECTION MOLDING MACHINE WITH BRUSHES



# INTELLIGENT PRODUCTION



- MACHINE AUTOMATION
- INDUSTRY 4.0
- ICON & ICON LIGHT CONTROL SYSTEM
- NETWORK CONNECTION



## **ICON CONTROL SYSTEM**



- Operating panel to visualise the process, set up parameters and operate the machine
- The visualisation is done on a 21,5" PCAP multi touch screen
- All machine movements are executed via a single space mouse module in manual mode for ease of operation
- All parameters can be selected via graphical menu with real time machine simulation
- Fully variable movement profile setup via drag and drop menu
- Fully variable automatic cycle setup via drag and dro