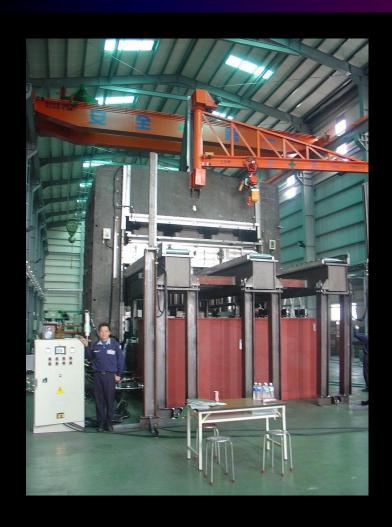

# LARGE COMPRESSION MOLDING PRESS FOR COMPOSITES

# 6000 & 9000 TON PRESSES UNDER CONSTRUCTION