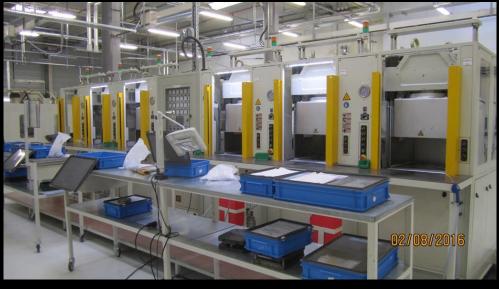

# INTELLIGENT PRODUCTION

- MACHINE AUTOMATION
- INDUSTRY 4.0
- ICON & ICON LIGHT CONTROL SYSTEM
- NETWORK CONNECTION