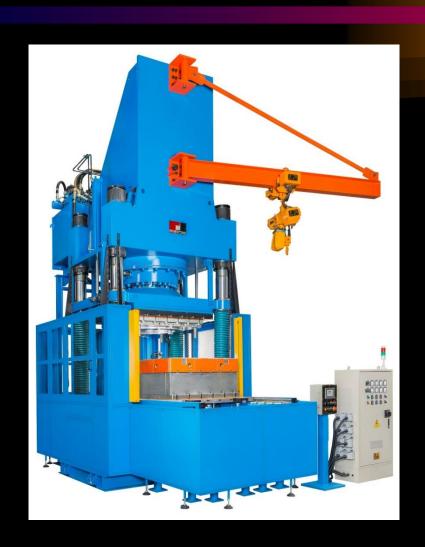

ACTORY





**AREA** 









### **STRESS-STRAIN**

### **CMM**



## CHINA FACTORY



- Established in Nov., 2005
- Located in Guangde, Anhui Province
- 2.5 hours from Shanghai by car
- 1.5 hour from Nanjing by car
- Square measure: 60,000 m<sup>2</sup>
- Employee: around 285 persons
- For China local market
- Annual turnover : 47 Million (USD)



## PRODUCT RANGE

### With Capacity from 1 ton to 10,000 ton:

- Vacuum Chamber Compression Molding Machines
- Hydraulic Compression Molding Machines
- Injection Molding Machines
- Vacuum Chamber Injection Molding Machines
- Custom-made Presses
- Punch machines & Hydraulic presses
- Accessory Series for rubber industry

## **VACUUM COMPRESSION PRESSES**





## TWO LAYER COMPRESSION PRESS





# LARGE COMPRESSION MOLDING PRESS FOR COMPOSITES



# 6000 & 9000 TON PRESSES UNDER CONSTRUCTION





# VERTICAL INJECTION MOLDING MACHINES

#### REGULAR FIFO WITH ICON CONTROL SYSTEM



#### LOW BED WITH ICON CONTROL SYSTEM



# VERTICAL INJECTION MOLDING MACHINES

#### **VERTIKAL FIFO INJECTION UNIT**



#### HORIZONTTAL FILO INJECTION UNIT WITH SILICONE STUFFER



## INJECTION MOLDING MACHINES

WITH FRONT DE-MOLDING KIT (2RT)



#### HORISONTAL INJECTION MOLDING MACHINE WITH BRUSHES



# INTELLIGENT PRODUCTION



- MACHINE AUTOMATION
- INDUSTRY 4.0
- ICON & ICON LIGHT CONTROL SYSTEM
- NETWORK CONNECTION



## **ICON CONTROL SYSTEM**



- Operating panel to visualise the process, set up parameters and operate the machine
- The visualisation is done on a 21,5" PCAP multi touch screen
- All machine movements are executed via a single spac