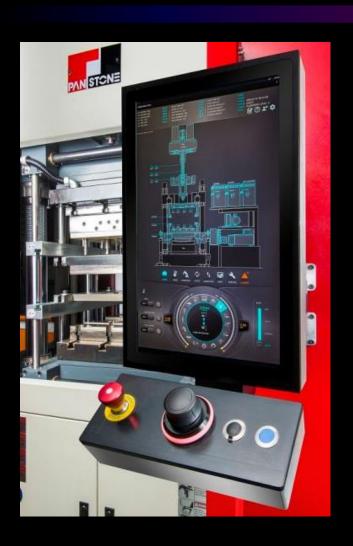

## **ICON CONTROL SYSTEM**

- Operating panel to visualise the process, set up parameters and operate the machine
- The visualisation is done on a 21,5" PCAP multi touch screen
- All machine movements are executed via a single space mouse module in manual mode for ease of operation
- All parameters can be selected via graphical menu with real time machine simulation
- Fully variable movement profile setup via drag and drop menu
- Fully variable automatic cycle setup via drag and drop menu