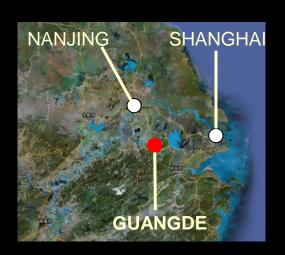

## CHINA FACTORY

- Established in Nov., 2005
- Located in Guangde, Anhui Province
- 2.5 hours from Shanghai by car
- 1.5 hour from Nanjing by car
- Square measure: 60,000 m<sup>2</sup>
- Employee: around 285 persons
- For China local market
- Annual turnover : 47 Million (USD)