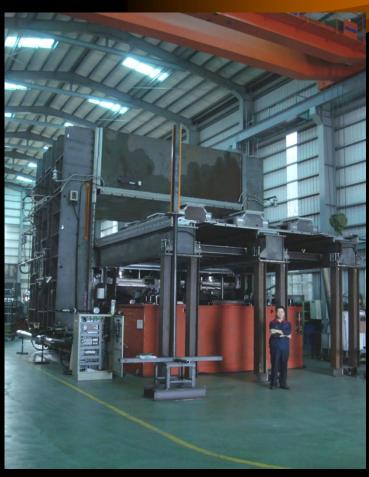

# LARGE COMPRESSION MOLDING PRESS FOR COMPOSITES

# 6000 & 9000 TON PRESSES UNDER CONSTRUCTION